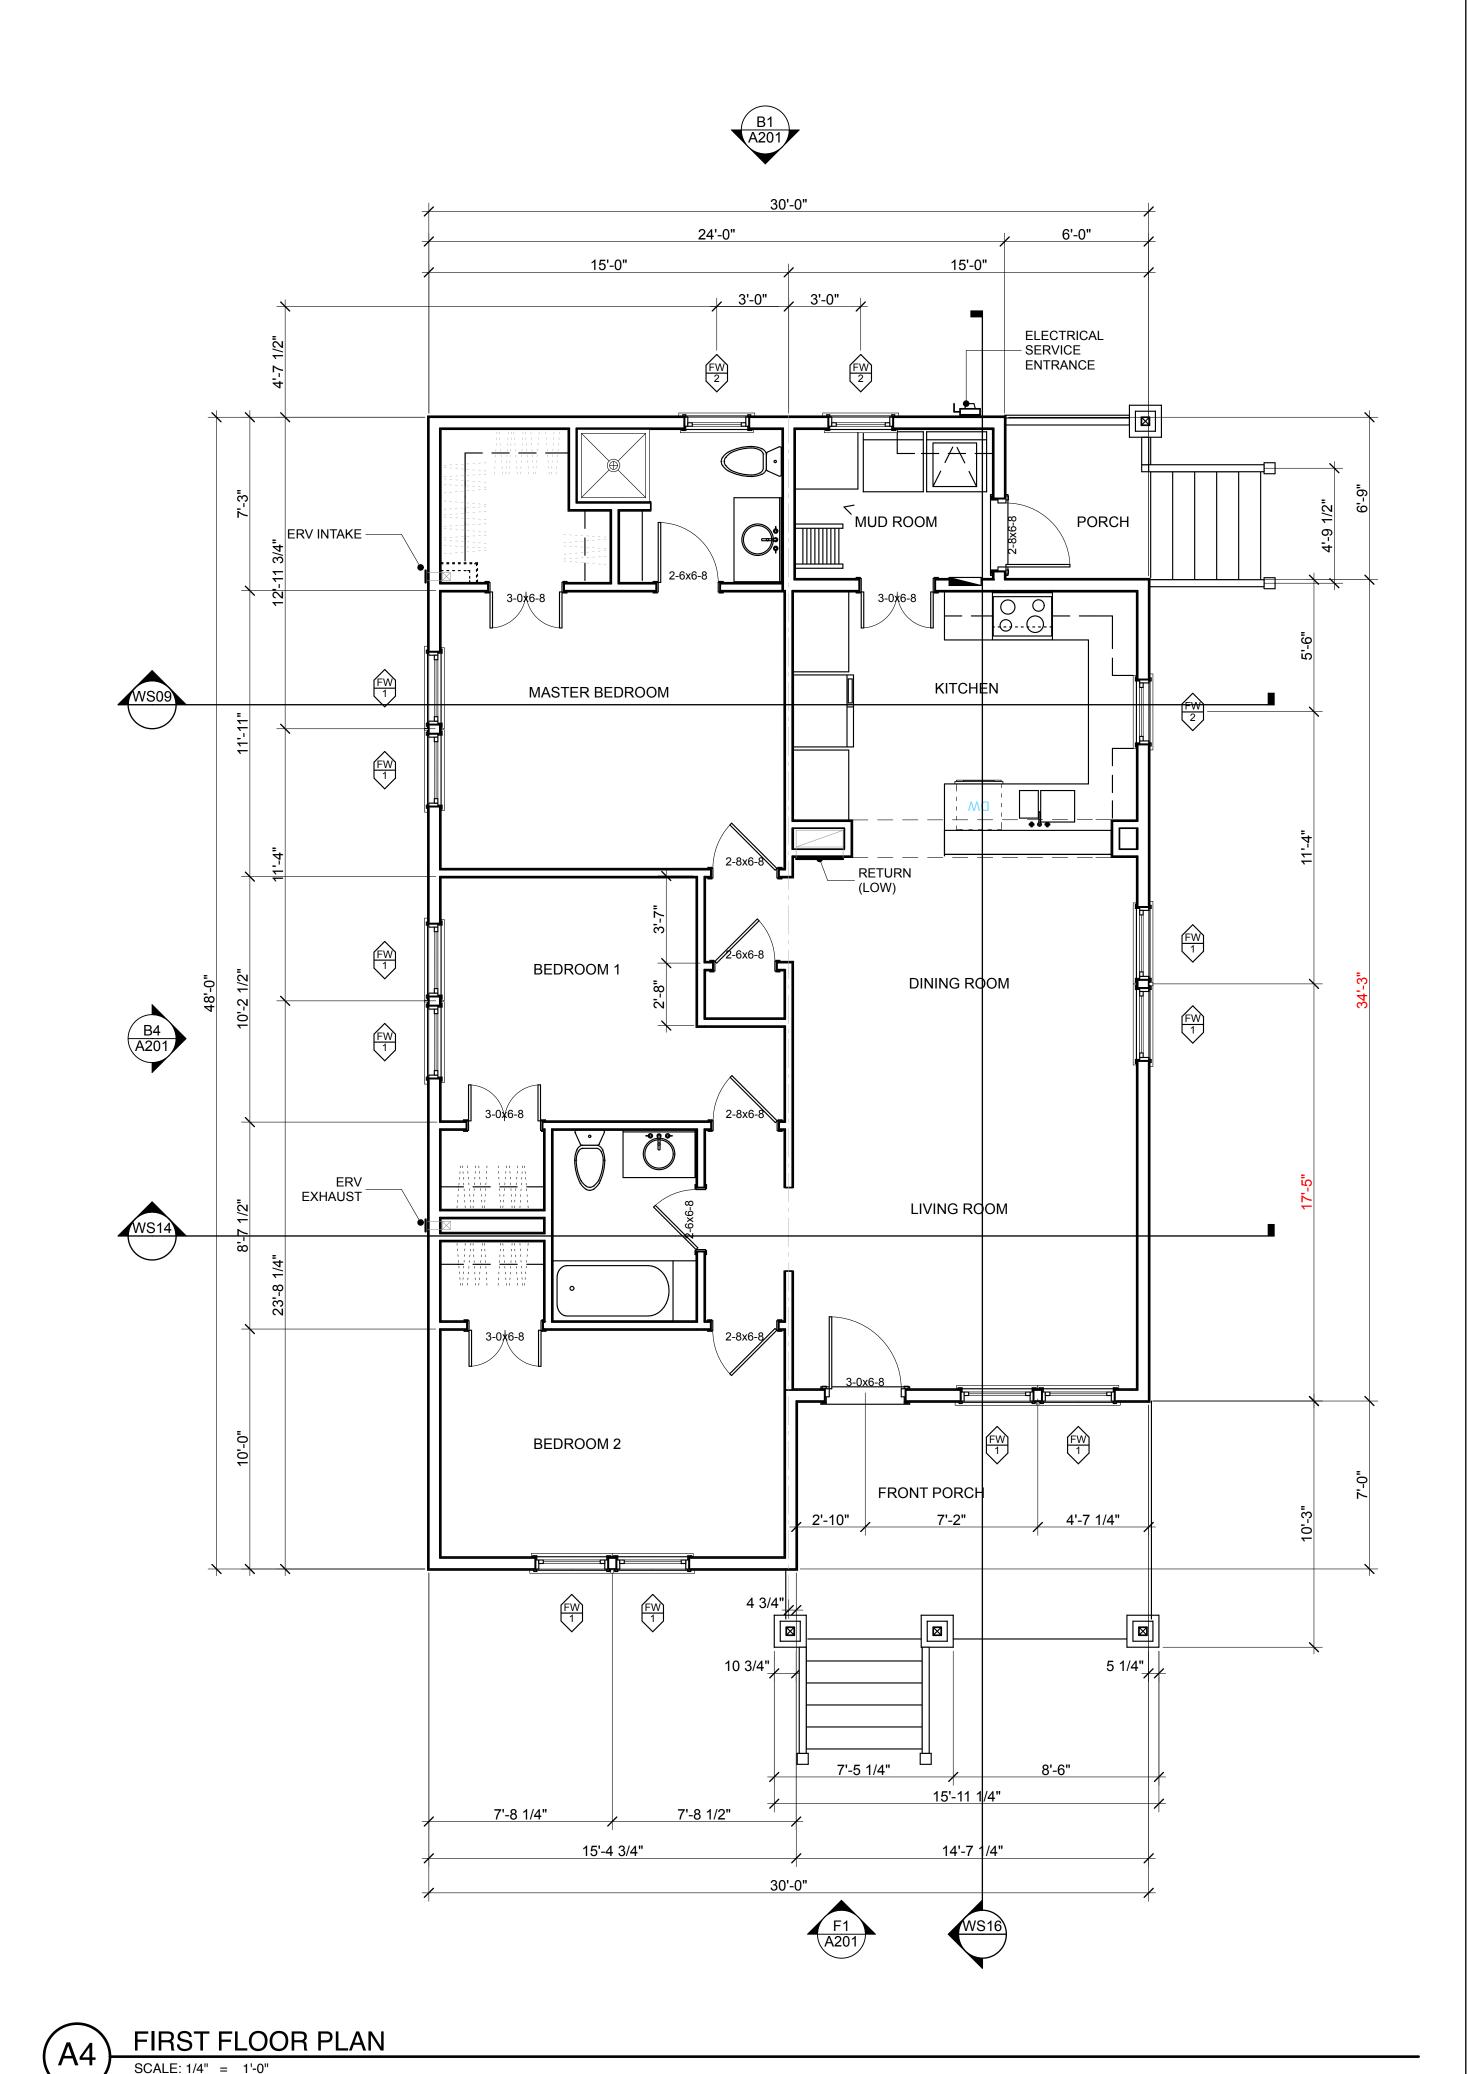

# NET ZERO ENERGY HOUSE

for the EAST COOPER
HABITAT FOR HUMANITY

A SERVICE PROJECT OF

PLOTTED: 1/15/11

PHASE: PERMIT DRAWINGS

**1ST FLOOR PLAN** 

A201

GEOTHERMAL HEAT PUMP
SAIR HANDLER