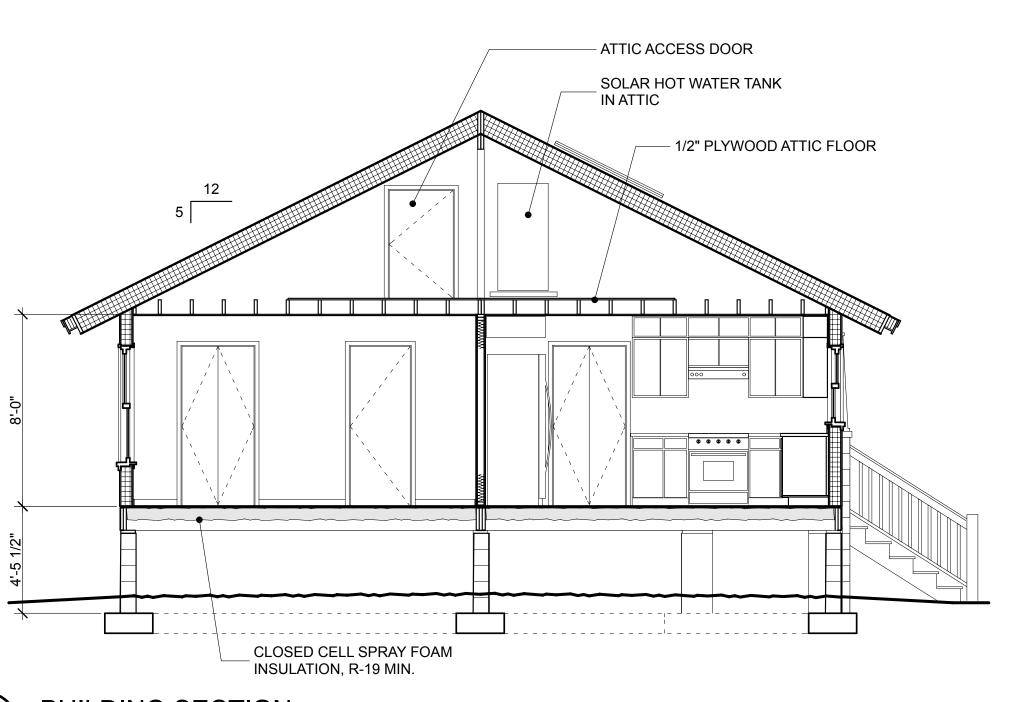

PHOTOVOLTAIC
PANELS

SIPS PANEL ROOF WITH
SELF ADHERED WATER BARRIER

CLOSED CELL SPRAY FOAM
INSULATION, R-19 MIN.

BUILDING SECTION

BUILDING SECTION

SCALE: 1/4" - 1'-0"

NET ZERO ENERGY HOUSE

for the EAST COOPER
HABITAT FOR HUMANITY

A SERVICE PROJECT OF

PLOTTED: 1/15/11

PHASE: PERMIT DRAWINGS

**BUILDING SECTIONS** 

A202