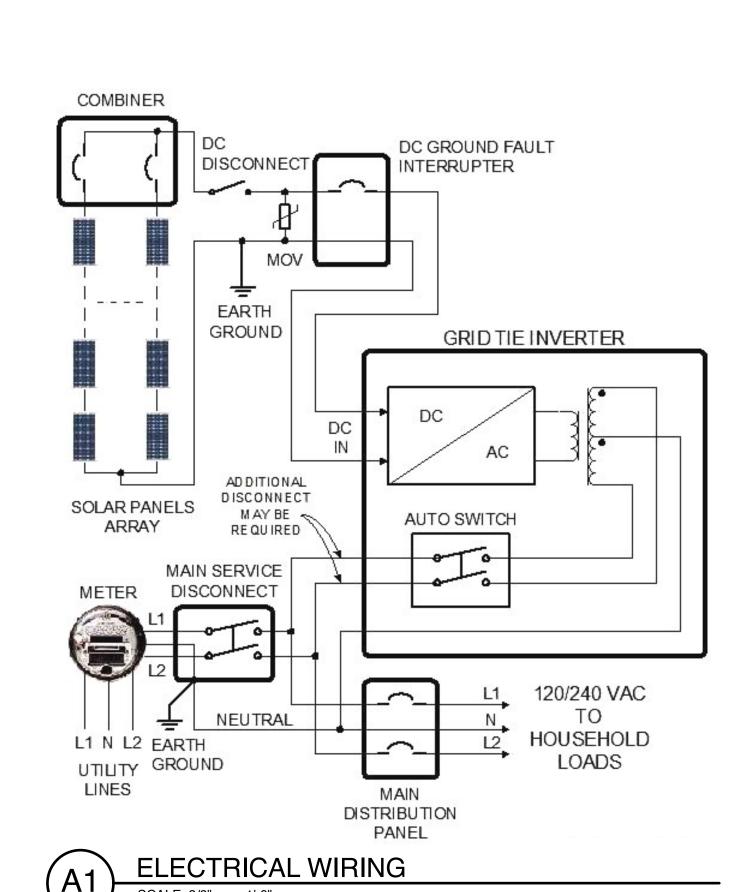

# NET ZERO ENERGY HOUSE

for the EAST COOPER
HABITAT FOR HUMANITY

A SERVICE PROJECT OF

PLOTTED: 1/15/11

PHASE: PERMIT DRAWINGS

**1ST FLOOR PLAN** 

A201

GEOTHERMAL HEAT PUMP
SAIR HANDLER