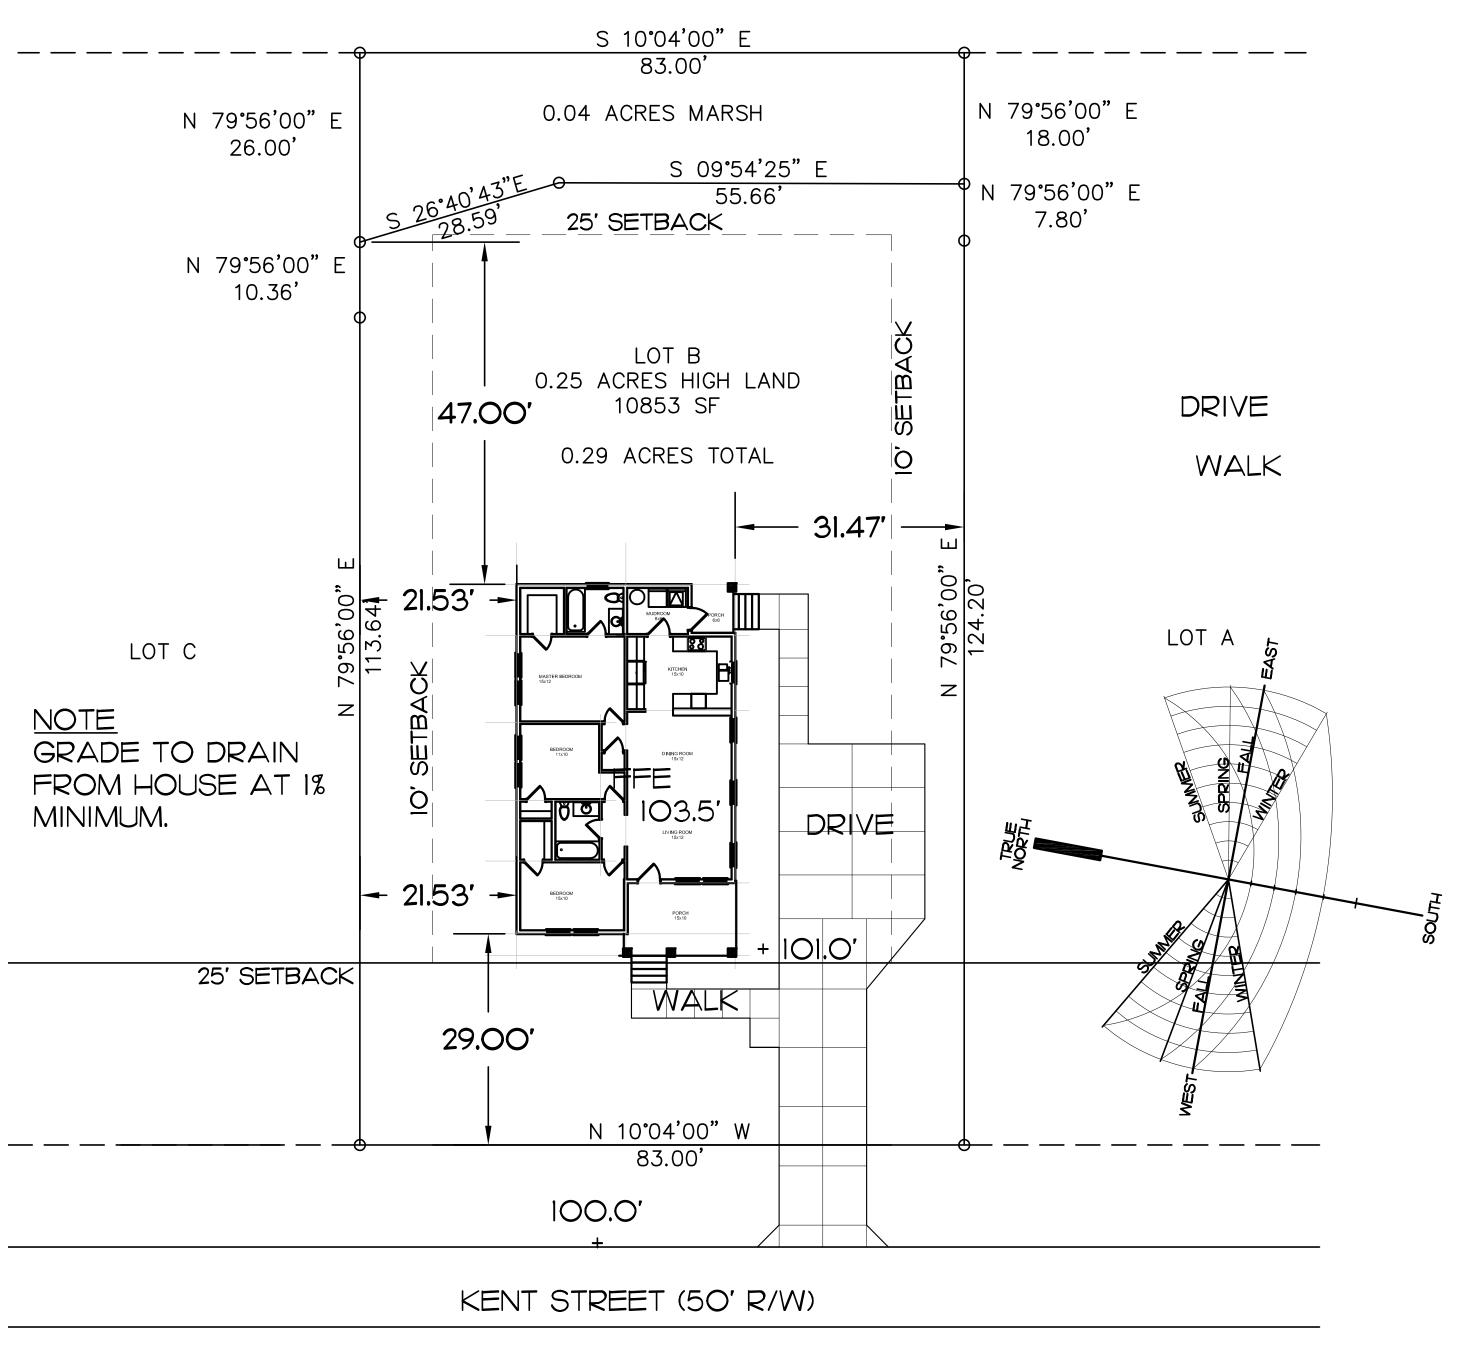

### NOTE

THIS PROJECT APPEARS TO BE IN FLOOD ZONE X WITH NO MINIMUM FLOOD ELEVATION BASED ON FEMA FIRM 45019C0528J DATED NOVEMBER 17, 2004. ELEVATIONS SHOWN ARE RELATIVE AND SHOULD BE CONFIRMED IN FIELD PRIOR TO CONSTRUCTION.

## PROPERTY ADDRESS

654 KENT STREET MOUNT PLEASANT, SC 29464