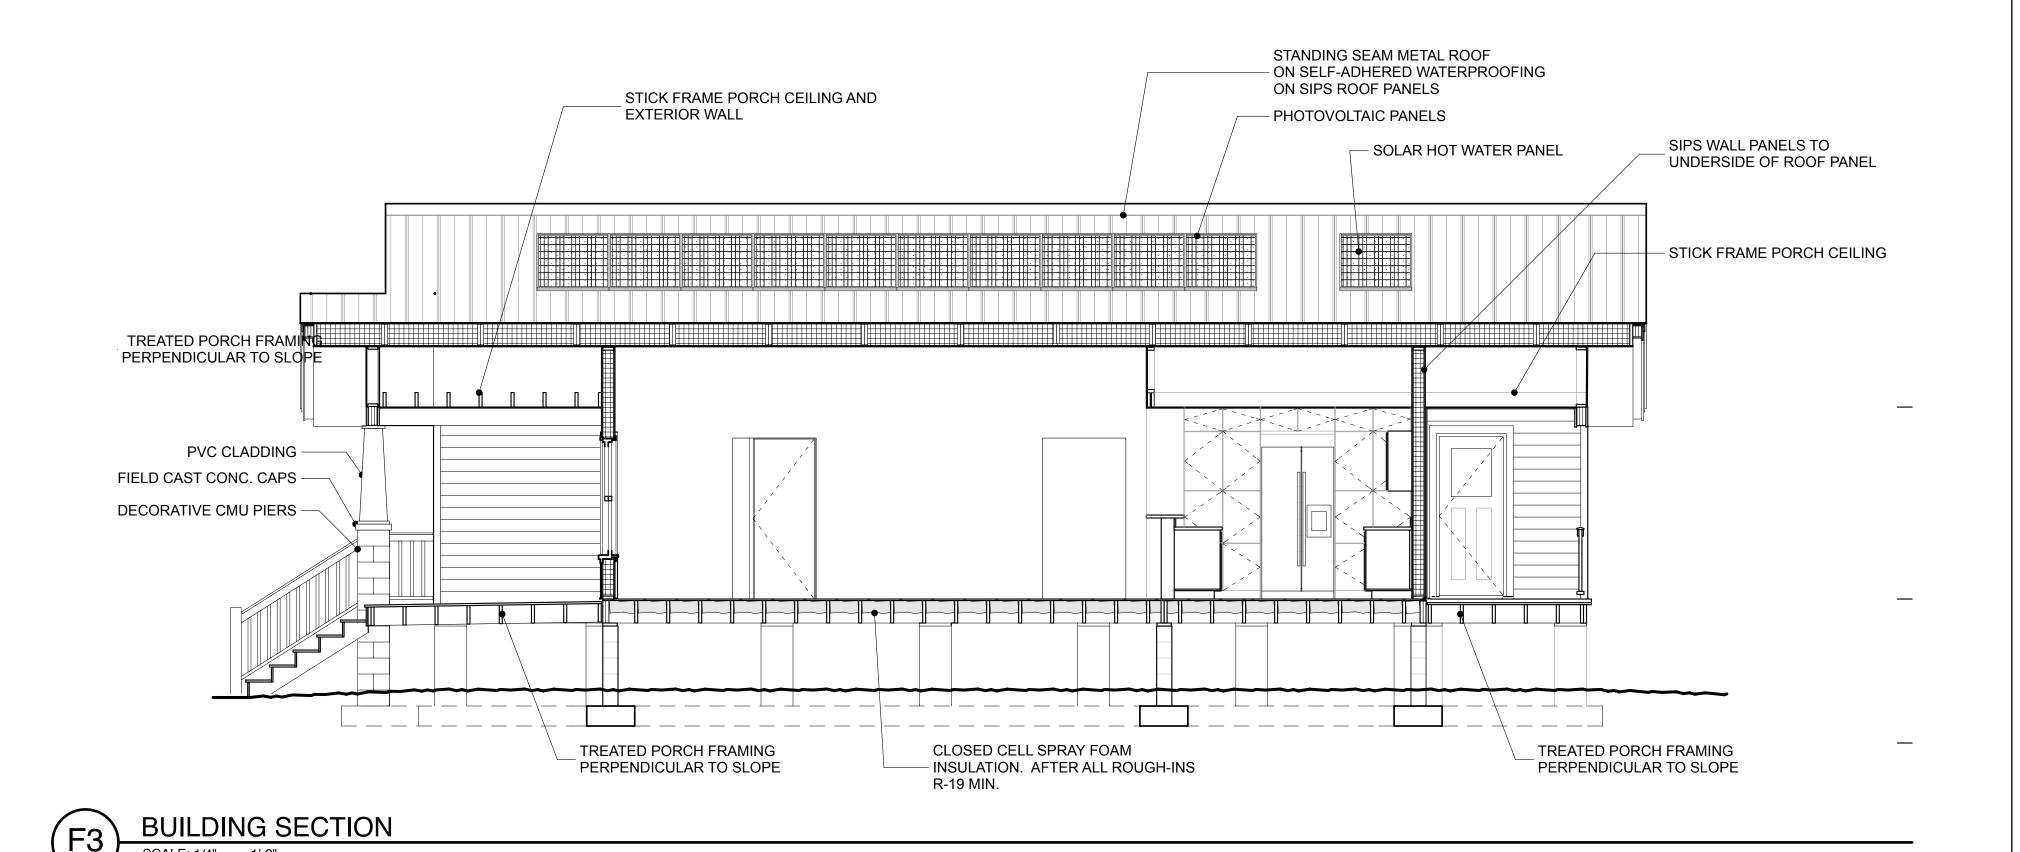

PHOTOVOLTAIC
PANELS

SIPS PANEL ROOF WITH
SELF ADHERED WATER BARRIER

CLOSED CELL SPRAY FOAM
INSULATION, R-19 MIN.

BUILDING SECTION

BUILDING SECTION

SCALE: 1/4" - 1'-0"

NET ZERO ENERGY HOUSE

for the EAST COOPER
HABITAT FOR HUMANITY

A SERVICE PROJECT OF

PLOTTED: 1/15/11

PHASE: PERMIT DRAWINGS

**BUILDING SECTIONS** 

A202